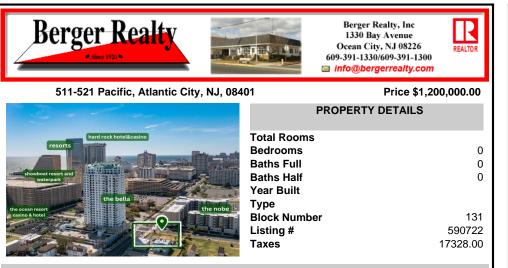

#### CONTACT

Scan to see Property page.

Ask for Donna M. Drohan Berger Realty Inc 1330 Bay Avenue, Ocean City Call: Email to: dmd@bergerrealty.com

| Be the second                                  | PROPERTY DETAILS                                                |
|------------------------------------------------|-----------------------------------------------------------------|
| Eard rock hotel&casino                         | Total RoomsBedrooms0Baths Full0Baths Half0Year Built0           |
| the ocean resort<br>asino à botel<br>Scient TS | Type 131   Block Number 131   Listing # 590722   Taxes 17328.00 |

# COMMENTS

Totally a strategic and unique property which spans three contiguous lots totaling 17,129 square feet, covering the entire frontage of Pacific Avenue between South Connecticut and Congress Avenues. At this busy intersection, you\'ll find a well-positioned, two-story, 3,900-square-foot building on the corner lot, directly across from the new luxury apartment complex 600 NoB...