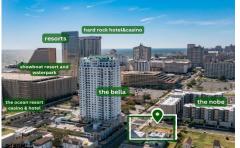

## **COMMENTS**

Totally a strategic and unique property which spans three contiguous lots totaling 17,129 square feet, covering the entire frontage of Pacific Avenue between South Connecticut and Congress Avenues. At this busy intersection, you'll find a well-positioned, two-story, 3,900-square-foot building on the corner lot, directly across from the new luxury apartment complex 600 NoB...

## **COMMENTS**

Totally a strategic and unique property which spans three contiguous lots totaling 17,129 square feet, covering the entire frontage of Pacific Avenue between South Connecticut and Congress Avenues. At this busy intersection, you\'ll find a well-positioned, two-story, 3,900-square-foot building on the corner lot, directly across from the new luxury apartment complex 600 NoB...