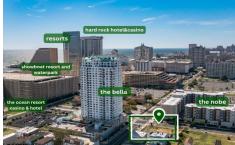

## **COMMENTS**

Totally a strategic and unique property which spans three contiguous lots totaling 17,129 square feet, covering the entire frontage of Pacific Avenue between South Connecticut and Congress Avenues. At this busy intersection, you'll find a well-positioned, two-story, 3,900-square-foot building on the corner lot, directly across from the new luxury apartment complex 600 NoB...

## **COMMENTS**

Totally a strategic and unique property which spans three contiguous lots totaling 17,129 square feet, covering the entire frontage of Pacific Avenue between South Connecticut and Congress Avenues. At this busy intersection, you\'ll find a well-positioned, two-story, 3,900-square-foot building on the corner lot, directly across from the new luxury apartment complex 600 NoB...