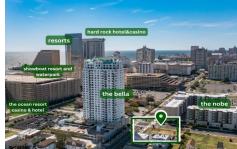

## **COMMENTS**

Totally a strategic and unique property which spans three contiguous lots totaling 17,129 square feet, covering the entire frontage of Pacific Avenue between South Connecticut and Congress Avenues. At this busy intersection, you'll find a well-positioned, two-story, 3,900-square-foot building on the corner lot, directly across from the new luxury apartment complex 600 NoB...