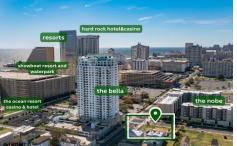

## **COMMENTS**

Totally a strategic and unique property which spans three contiguous lots totaling 17,129 square feet, covering the entire frontage of Pacific Avenue between South Connecticut and Congress Avenues. At this busy intersection, you'll find a well-positioned, two-story, 3,900-square-foot building on the corner lot, directly across from the new luxury apartment complex 600 NoB...