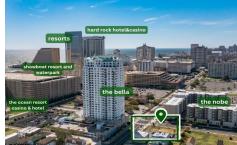

# **COMMENTS**

Totally a strategic and unique property which spans three contiguous lots totaling 17,129 square feet, covering the entire frontage of Pacific Avenue between South Connecticut and Congress Avenues. At this busy intersection, you'll find a well-positioned, two-story, 3,900-square-foot building on the corner lot, directly across from the new luxury apartment complex 600 NoB...