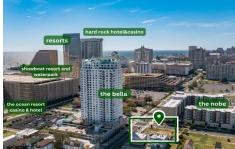

# **COMMENTS**

Totally a strategic and unique property which spans three contiguous lots totaling 17,129 square feet, covering the entire frontage of Pacific Avenue between South Connecticut and Congress Avenues. At this busy intersection, you'll find a well-positioned, two-story, 3,900-square-foot building on the corner lot, directly across from the new luxury apartment complex 600 NoB...

# COMMENTS

Totally a strategic and unique property which spans three contiguous lots totaling 17,129 square feet, covering the entire frontage of Pacific Avenue between South Connecticut and Congress Avenues. At this busy intersection, you\'ll find a well-positioned, two-story, 3,900-square-foot building on the corner lot, directly across from the new luxury apartment complex 600 NoB...