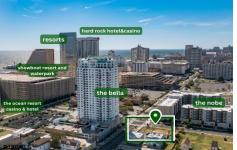

# **COMMENTS**

Totally a strategic and unique property which spans three contiguous lots totaling 17,129 square feet, covering the entire frontage of Pacific Avenue between South Connecticut and Congress Avenues. At this busy intersection, you'll find a well-positioned, two-story, 3,900-square-foot building on the corner lot, directly across from the new luxury apartment complex 600 NoB...

# COMMENTS

Totally a strategic and unique property which spans three contiguous lots totaling 17,129 square feet, covering the entire frontage of Pacific Avenue between South Connecticut and Congress Avenues. At this busy intersection, you\'ll find a well-positioned, two-story, 3,900-square-foot building on the corner lot, directly across from the new luxury apartment complex 600 NoB...