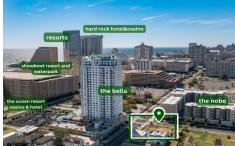

## **COMMENTS**

Totally a strategic and unique property which spans three contiguous lots totaling 17,129 square feet, covering the entire frontage of Pacific Avenue between South Connecticut and Congress Avenues. At this busy intersection, you'll find a well-positioned, two-story, 3,900-square-foot building on the corner lot, directly across from the new luxury apartment complex 600 NoB...

## COMMENTS

Totally a strategic and unique property which spans three contiguous lots totaling 17,129 square feet, covering the entire frontage of Pacific Avenue between South Connecticut and Congress Avenues. At this busy intersection, you'll find a well-positioned, two-story, 3,900-square-foot building on the corner lot, directly across from the new luxury apartment complex 600 NoB...