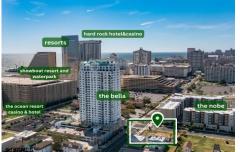

## **COMMENTS**

Totally a strategic and unique property which spans three contiguous lots totaling 17,129 square feet, covering the entire frontage of Pacific Avenue between South Connecticut and Congress Avenues. At this busy intersection, you'll find a well-positioned, two-story, 3,900-square-foot building on the corner lot, directly across from the new luxury apartment complex 600 NoB...

## COMMENTS

Totally a strategic and unique property which spans three contiguous lots totaling 17,129 square feet, covering the entire frontage of Pacific Avenue between South Connecticut and Congress Avenues. At this busy intersection, you'll find a well-positioned, two-story, 3,900-square-foot building on the corner lot, directly across from the new luxury apartment complex 600 NoB...