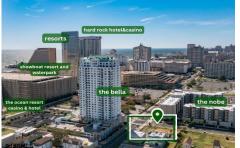

## COMMENTS

Totally a strategic and unique property which spans three contiguous lots totaling 17,129 square feet, covering the entire frontage of Pacific Avenue between South Connecticut and Congress Avenues. At this busy intersection, you'll find a well-positioned, two-story, 3,900-square-foot building on the corner lot, directly across from the new luxury apartment complex 600 NoB...