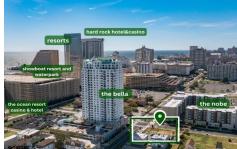

## **COMMENTS**

Totally a strategic and unique property which spans three contiguous lots totaling 17,129 square feet, covering the entire frontage of Pacific Avenue between South Connecticut and Congress Avenues. At this busy intersection, you'll find a well-positioned, two-story, 3,900-square-foot building on the corner lot, directly across from the new luxury apartment complex 600 NoB...