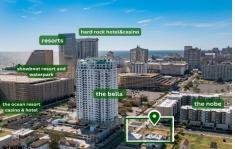

# **COMMENTS**

Totally a strategic and unique property which spans three contiguous lots totaling 17,129 square feet, covering the entire frontage of Pacific Avenue between South Connecticut and Congress Avenues. At this busy intersection, you'll find a well-positioned, two-story, 3,900-square-foot building on the corner lot, directly across from the new luxury apartment complex 600 NoB...

# COMMENTS

Totally a strategic and unique property which spans three contiguous lots totaling 17,129 square feet, covering the entire frontage of Pacific Avenue between South Connecticut and Congress Avenues. At this busy intersection, you'll find a well-positioned, two-story, 3,900-square-foot building on the corner lot, directly across from the new luxury apartment complex 600 NoB...