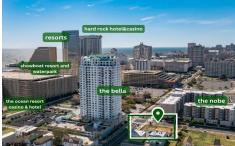

# **COMMENTS**

Totally a strategic and unique property which spans three contiguous lots totaling 17,129 square feet, covering the entire frontage of Pacific Avenue between South Connecticut and Congress Avenues. At this busy intersection, you'll find a well-positioned, two-story, 3,900-square-foot building on the corner lot, directly across from the new luxury apartment complex 600 NoB...

# COMMENTS

Totally a strategic and unique property which spans three contiguous lots totaling 17,129 square feet, covering the entire frontage of Pacific Avenue between South Connecticut and Congress Avenues. At this busy intersection, you'll find a well-positioned, two-story, 3,900-square-foot building on the corner lot, directly across from the new luxury apartment complex 600 NoB...