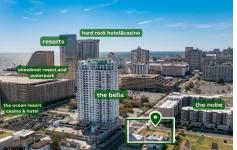

# COMMENTS

Totally a strategic and unique property which spans three contiguous lots totaling 17,129 square feet, covering the entire frontage of Pacific Avenue between South Connecticut and Congress Avenues. At this busy intersection, you'll find a well-positioned, two-story, 3,900-square-foot building on the corner lot, directly across from the new luxury apartment complex 600 NoB...