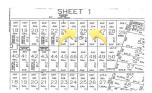

# Price \$40,000.00

| Total Rooms |   |
|-------------|---|
| Bedrooms    | 0 |
| Baths Full  | 0 |
| Baths Half  | 0 |
| Year Built  |   |
| Туре        |   |
|             |   |

**Block Number** 10 Listing # 590716 Taxes 362.00

# **COMMENTS**

Vacant land 5 acre wooded lot partially cleared. Buyer will be responsible to do any and all due diligence. Seller has had this land for many years but any approvals have long since expired. Contact listing agent if you have any questions ....