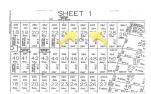

Price \$40,000.00

165 6th, Estell Manor, NJ, 08319

# PROPERTY DETAILS

| Total Rooms  |        |
|--------------|--------|
| Bedrooms     | 0      |
| Baths Full   | 0      |
| Baths Half   | 0      |
| Year Built   |        |
| Туре         |        |
| Block Number | 10     |
| Listing #    | 590716 |
| Taxes        | 362.00 |

# COMMENTS

Vacant land 5 acre wooded lot partially cleared. Buyer will be responsible to do any and all due diligence. Seller has had this land for many years but any approvals have long since expired. Contact listing agent if you have any questions....