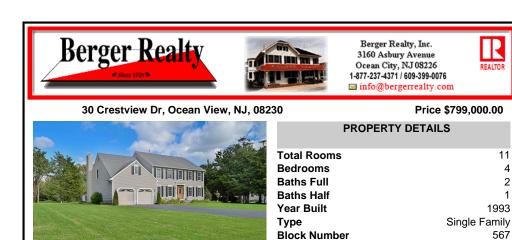

## COMMENTS

Listing #

Taxes

Welcome to your dream home! This 4 bedroom, 2.5 bath beauty has been recently remodeled and has the perfect blend of elegance and comfort! The moment you step inside, you\'ll be greeted by cathedral ceilings and natural light from the oversized windows throughout the first floor. The open floor plan connects the kitchen and living room which leads right out to the large ba ...

## COMMENTS

Welcome to your dream home! This 4 bedroom, 2.5 bath beauty has been recently remodeled and has the perfect blend of elegance and comfort! The moment you step inside, you\'ll be greeted by cathedral ceilings and natural light from the oversized windows throughout the first floor. The open floor plan connects the kitchen and living room which leads right out to the large ba ...