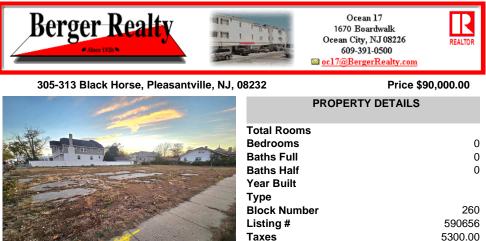

## COMMENTS

Prime commercial property with outstanding highway exposure and visibility now available for sale in Pleasantville! This property is situated in the Urban Enterprise Zone (UEZ) zoning district, located at the corner of BHP (Verona Ave) and Lyons Court. Buyers are advised to perform their own due diligence. All reasonable offers welcome!...