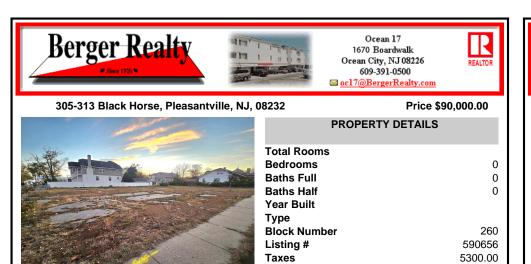

## COMMENTS

Prime commercial property with outstanding highway exposure and visibility now available for sale in Pleasantville! This property is situated in the Urban Enterprise Zone (UEZ) zoning district, located at the corner of BHP (Verona Ave) and Lyons Court. Buyers are advised to perform their own due diligence. All reasonable offers welcome!...