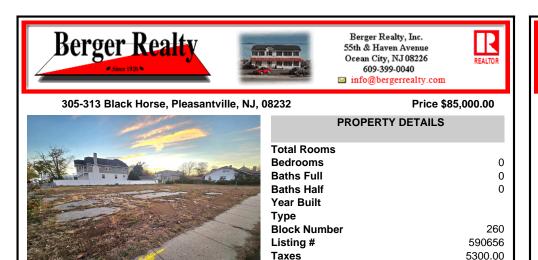

### COMMENTS

Taxes

Prime commercial property with outstanding highway exposure and visibility now available for sale in Pleasantville! This property is situated in the Urban Enterprise Zone (UEZ) zoning district, located at the corner of BHP (Verona Ave) and Lyons Court. Buyers are advised to perform their own due diligence. All reasonable offers welcome!...