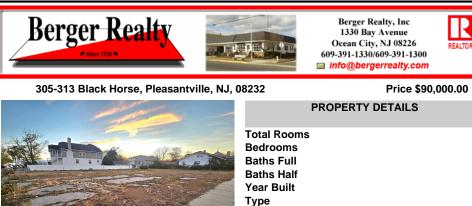

# CONTACT

Scan to see Property page.

Berger Realty, Inc

1330 Bay Avenue

Price \$90,000.00

0

0

0

## COMMENTS

Taxes

Prime commercial property with outstanding highway exposure and visibility now available for sale in Pleasantville! This property is situated in the Urban Enterprise Zone (UEZ) zoning district, located at the corner of BHP (Verona Ave) and Lyons Court. Buyers are advised to perform their own due diligence. All reasonable offers welcome!...

#### COMMENTS

**Block Number** 

Listing #

Taxes

Prime commercial property with outstanding highway exposure and visibility now available for sale in Pleasantville! This property is situated in the Urban Enterprise Zone (UEZ) zoning district, located at the corner of BHP (Verona Ave) and Lyons Court. Buyers are advised to perform their own due diligence. All reasonable offers welcome!...