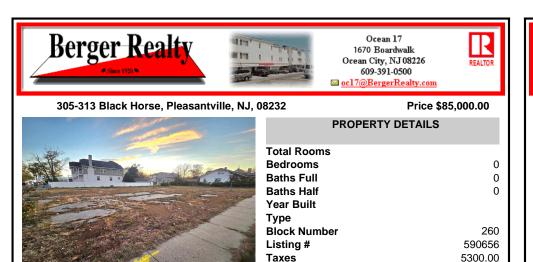

# COMMENTS

**Block Number** 

Listing #

Taxes

Prime commercial property with outstanding highway exposure and visibility now available for sale in Pleasantville! This property is situated in the Urban Enterprise Zone (UEZ) zoning district, located at the corner of BHP (Verona Ave) and Lyons Court. Buyers are advised to perform their own due diligence. All reasonable offers welcome!...