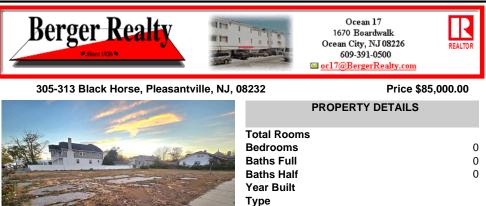

# COMMENTS

**Block Number** 

Listing #

Taxes

Prime commercial property with outstanding highway exposure and visibility now available for sale in Pleasantville! This property is situated in the Urban Enterprise Zone (UEZ) zoning district, located at the corner of BHP (Verona Ave) and Lyons Court. Buyers are advised to perform their own due diligence. All reasonable offers welcome!...