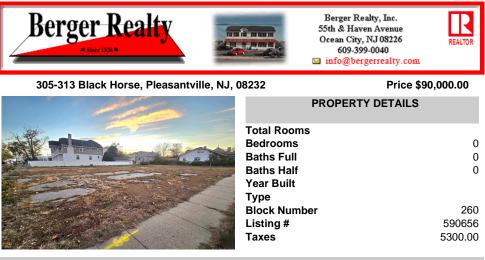

### COMMENTS

Prime commercial property with outstanding highway exposure and visibility now available for sale in Pleasantville! This property is situated in the Urban Enterprise Zone (UEZ) zoning district, located at the corner of BHP (Verona Ave) and Lyons Court. Buyers are advised to perform their own due diligence. All reasonable offers welcome!...

# COMMENTS

Prime commercial property with outstanding highway exposure and visibility now available for sale in Pleasantville! This property is situated in the Urban Enterprise Zone (UEZ) zoning district, located at the corner of BHP (Verona Ave) and Lyons Court. Buyers are advised to perform their own due diligence. All reasonable offers welcome!...