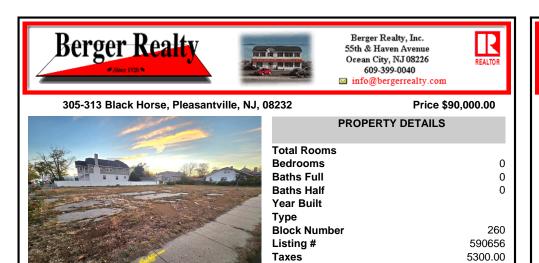

### COMMENTS

Prime commercial property with outstanding highway exposure and visibility now available for sale in Pleasantville! This property is situated in the Urban Enterprise Zone (UEZ) zoning district, located at the corner of BHP (Verona Ave) and Lyons Court. Buyers are advised to perform their own due diligence. All reasonable offers welcome!...

# COMMENTS

Prime commercial property with outstanding highway exposure and visibility now available for sale in Pleasantville! This property is situated in the Urban Enterprise Zone (UEZ) zoning district, located at the corner of BHP (Verona Ave) and Lyons Court. Buyers are advised to perform their own due diligence. All reasonable offers welcome!...