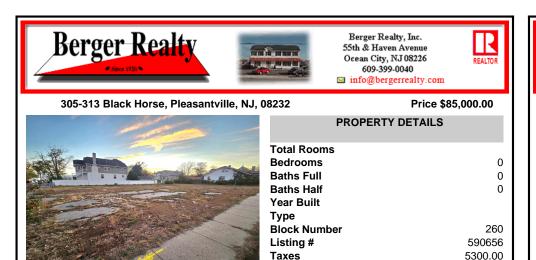

### COMMENTS

Taxes

Prime commercial property with outstanding highway exposure and visibility now available for sale in Pleasantville! This property is situated in the Urban Enterprise Zone (UEZ) zoning district, located at the corner of BHP (Verona Ave) and Lyons Court. Buyers are advised to perform their own due diligence. All reasonable offers welcome!...

### COMMENTS

Prime commercial property with outstanding highway exposure and visibility now available for sale in Pleasantville! This property is situated in the Urban Enterprise Zone (UEZ) zoning district, located at the corner of BHP (Verona Ave) and Lyons Court. Buyers are advised to perform their own due diligence. All reasonable offers welcome!...