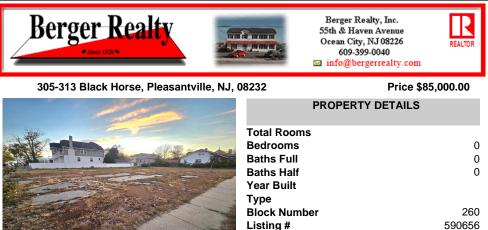

### COMMENTS

Prime commercial property with outstanding highway exposure and visibility now available for sale in Pleasantville! This property is situated in the Urban Enterprise Zone (UEZ) zoning district, located at the corner of BHP (Verona Ave) and Lyons Court. Buyers are advised to perform their own due diligence. All reasonable offers welcome!...

### COMMENTS

Taxes

Prime commercial property with outstanding highway exposure and visibility now available for sale in Pleasantville! This property is situated in the Urban Enterprise Zone (UEZ) zoning district, located at the corner of BHP (Verona Ave) and Lyons Court. Buyers are advised to perform their own due diligence. All reasonable offers welcome!...