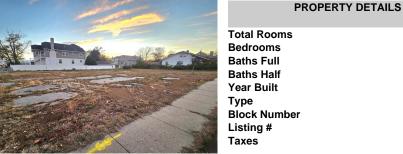

| Total Rooms  |         |
|--------------|---------|
| Bedrooms     | 0       |
| Baths Full   | 0       |
| Baths Half   | 0       |
| Year Built   |         |
| Туре         |         |
| Block Number | 260     |
| Listing #    | 590656  |
| Taxes        | 5300.00 |
| Listing #    | 590656  |

**PROPERTY DETAILS** 