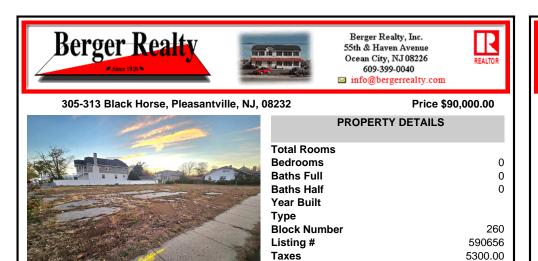

# COMMENTS

Prime commercial property with outstanding highway exposure and visibility now available for sale in Pleasantville! This property is situated in the Urban Enterprise Zone (UEZ) zoning district, located at the corner of BHP (Verona Ave) and Lyons Court. Buyers are advised to perform their own due diligence. All reasonable offers welcome!...