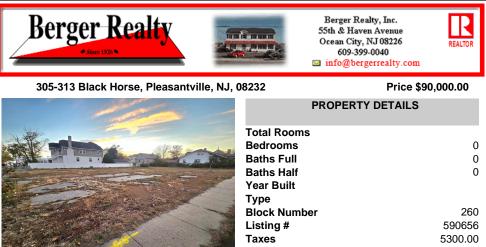

# COMMENTS

Prime commercial property with outstanding highway exposure and visibility now available for sale in Pleasantville! This property is situated in the Urban Enterprise Zone (UEZ) zoning district, located at the corner of BHP (Verona Ave) and Lyons Court. Buyers are advised to perform their own due diligence. All reasonable offers welcome!...