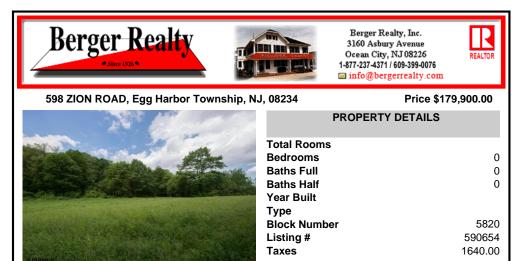

| South of the        | PROPERTY DETAILS       |         |
|---------------------|------------------------|---------|
|                     | Total Rooms            |         |
|                     | Bedrooms<br>Baths Full | 0       |
| Contraction of the  | Baths Half             | 0       |
|                     | Year Built             |         |
| and a second second | Туре                   |         |
| A STATE STATE OF    | Block Number           | 5820    |
| alles the states    | Listing #              | 590654  |
| Carrier Maria       | Taxes                  | 1640.00 |