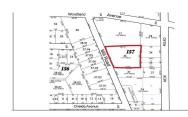

# PROPERTY DETAILS

**Total Rooms Bedrooms** 0 **Baths Full** 0 **Baths Half** Year Built Type

157 **Block Number** Listing # 590618 Taxes 4301.00

### **COMMENTS**

Over an acre of land in the middle of town, situated between Expressway and the Black Horse Pike, one block from Route 9. This is a mix zoning Residential and is also part of the Urban Enterprise Zone which opens more opportunities....