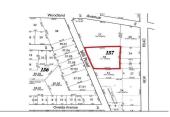

### **Total Rooms Bedrooms** 0 **Baths Full** 0 **Baths Half** Year Built

Type

157 **Block Number** Listing # 590618 Taxes 4301.00

# **COMMENTS**

Over an acre of land in the middle of town, situated between Expressway and the Black Horse Pike, one block from Route 9. This is a mix zoning Residential and is also part of the Urban Enterprise Zone which opens more opportunities....

**Block Number** 

157 Listing # 590618

**Taxes** 4301.00

# COMMENTS

Over an acre of land in the middle of town, situated between Expressway and the Black Horse Pike, one block from Route 9. This is a mix zoning Residential and is also part of the Urban Enterprise Zone which opens more opportunities....