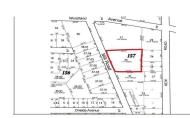

### **Total Rooms Bedrooms** 0 **Baths Full** 0 **Baths Half** Year Built

Type

157 **Block Number** Listing # 590618 Taxes 4301.00

# **COMMENTS**

Over an acre of land in the middle of town, situated between Expressway and the Black Horse Pike, one block from Route 9. This is a mix zoning Residential and is also part of the Urban Enterprise Zone which opens more opportunities....

**Block Number** 

157 Listing # 590618

**Taxes** 4301.00

# COMMENTS

Over an acre of land in the middle of town, situated between Expressway and the Black Horse Pike, one block from Route 9. This is a mix zoning Residential and is also part of the Urban Enterprise Zone which opens more opportunities....