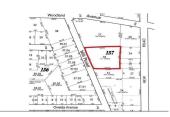

# PROPERTY DETAILS

Total Rooms
Bedrooms 0
Baths Full 0
Baths Half 0
Year Built
Type
Block Number 157
Listing # 590618

SHARMES

#### **COMMENTS**

Taxes

Over an acre of land in the middle of town, situated between Expressway and the Black Horse Pike, one block from Route 9. This is a mix zoning Residential and is also part of the Urban Enterprise Zone which opens more opportunities....