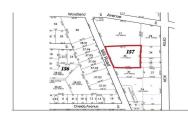

## PROPERTY DETAILS

Total Rooms

Bedrooms

Baths Full

Baths Half

Year Built

Type

Block Number 157
Listing # 590618
Taxes 4301.00

#### COMMENTS

Over an acre of land in the middle of town, situated between Expressway and the Black Horse Pike, one block from Route 9. This is a mix zoning Residential and is also part of the Urban Enterprise Zone which opens more opportunities....