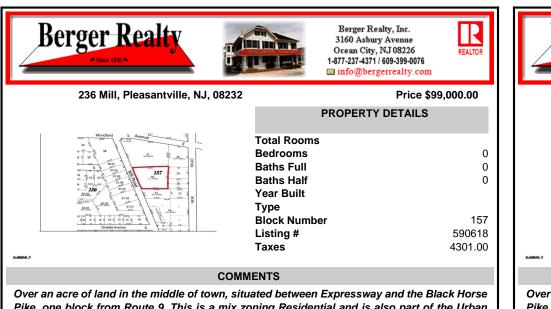

Pike, one block from Route 9. This is a mix zoning Residential and is also part of the Urban Enterprise Zone which opens more opportunities....