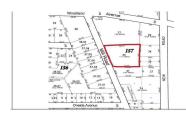

### COMMENTS

**Block Number** 

Listing #

**Taxes** 

Over an acre of land in the middle of town, situated between Expressway and the Black Horse Pike, one block from Route 9. This is a mix zoning Residential and is also part of the Urban Enterprise Zone which opens more opportunities....