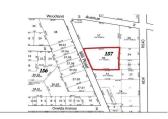

### **COMMENTS**

Taxes

Over an acre of land in the middle of town, situated between Expressway and the Black Horse Pike, one block from Route 9. This is a mix zoning Residential and is also part of the Urban Enterprise Zone which opens more opportunities....