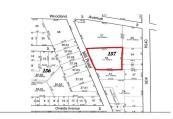

# PROPERTY DETAILS

**Total Rooms Bedrooms** 0 **Baths Full** 0 **Baths Half** Year Built Type

157 **Block Number** Listing # 590618 Taxes 4301.00

# **COMMENTS**

Over an acre of land in the middle of town, situated between Expressway and the Black Horse Pike, one block from Route 9. This is a mix zoning Residential and is also part of the Urban Enterprise Zone which opens more opportunities....