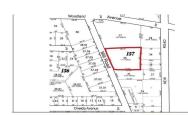

4301.00

236 Mill, Pleasantville, NJ, 08232

Price \$99,000.00

PROPERTY DETAILS

**Total Rooms Bedrooms** 0 **Baths Full Baths Half** Year Built Type **Block Number** 157 Listing # 590618

# COMMENTS

**Taxes** 

Over an acre of land in the middle of town, situated between Expressway and the Black Horse Pike, one block from Route 9. This is a mix zoning Residential and is also part of the Urban Enterprise Zone which opens more opportunities....