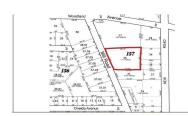

4301.00

236 Mill, Pleasantville, NJ, 08232

Price \$99,000.00

| Total Rooms |   |
|-------------|---|
| Bedrooms    | ( |
| Baths Full  | ( |
| Baths Half  | ( |

PROPERTY DETAILS

Year Built Type

**Taxes** 

 Block Number
 157

 Listing #
 590618

SHARMES

# COMMENTS

Over an acre of land in the middle of town, situated between Expressway and the Black Horse Pike, one block from Route 9. This is a mix zoning Residential and is also part of the Urban Enterprise Zone which opens more opportunities....