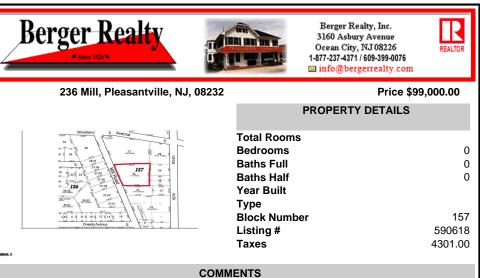

| Berger Realty                                                      | Berger Realty, Inc.<br>3160 Asbury Avenue<br>Ocean City, NJ 08226<br>1-877-237-4371 / 609-399-0076<br>info@bergerrealty.com |
|--------------------------------------------------------------------|-----------------------------------------------------------------------------------------------------------------------------|
| 236 Mill, Pleasantville, NJ, 08232                                 | Price \$99,000.00                                                                                                           |
|                                                                    | PROPERTY DETAILS                                                                                                            |
|                                                                    | Fotal Rooms 0   Bedrooms 0   Baths Full 0                                                                                   |
| B<br>B<br>B<br>B<br>B<br>B<br>B<br>B<br>B<br>B<br>B<br>B<br>B<br>B | Baths Half 0<br>Year Built<br>Type                                                                                          |
| Oneida Avenue 2                                                    | Block Number   157     Listing #   590618                                                                                   |
|                                                                    | Taxes 4301.00                                                                                                               |
| COMMEI                                                             | NTS                                                                                                                         |