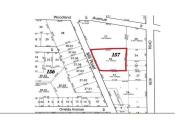

# Price \$99,000.00

| Total Rooms |   |
|-------------|---|
| Bedrooms    | 0 |
| Baths Full  | 0 |
| Baths Half  | 0 |
| Year Built  |   |

Туре

 Block Number
 157

 Listing #
 590618

 Taxes
 4301.00

SARRINL

# **COMMENTS**

Over an acre of land in the middle of town, situated between Expressway and the Black Horse Pike, one block from Route 9. This is a mix zoning Residential and is also part of the Urban Enterprise Zone which opens more opportunities....