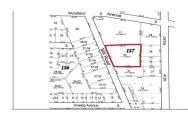

# PROPERTY DETAILS

| Total Rooms  |     |
|--------------|-----|
| Bedrooms     | 0   |
| Baths Full   | 0   |
| Baths Half   | 0   |
| Year Built   |     |
| Туре         |     |
| Block Number | 157 |

# COMMENTS

Listing #

**Taxes** 

Over an acre of land in the middle of town, situated between Expressway and the Black Horse Pike, one block from Route 9. This is a mix zoning Residential and is also part of the Urban Enterprise Zone which opens more opportunities....