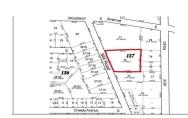

236 Mill, Pleasantville, NJ, 08232

PROPERTY DETAILS

Price \$99,000.00

| Total Rooms |   |
|-------------|---|
| Bedrooms    | 0 |
| Baths Full  | 0 |
| Baths Half  | 0 |
| Year Built  |   |
| Туре        |   |

**Block Number** 

157 Listing # 590618 4301.00

**Taxes** 

### COMMENTS

Over an acre of land in the middle of town, situated between Expressway and the Black Horse Pike, one block from Route 9. This is a mix zoning Residential and is also part of the Urban Enterprise Zone which opens more opportunities....