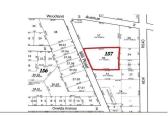

## **Total Rooms Bedrooms** 0 **Baths Full** 0 **Baths Half** Year Built

Type

157 **Block Number** Listing # 590618 Taxes 4301.00

# **COMMENTS**

Over an acre of land in the middle of town, situated between Expressway and the Black Horse Pike, one block from Route 9. This is a mix zoning Residential and is also part of the Urban Enterprise Zone which opens more opportunities....

**Block Number** 

157 Listing # 590618 4301.00

**Taxes** 

### COMMENTS

Over an acre of land in the middle of town, situated between Expressway and the Black Horse Pike, one block from Route 9. This is a mix zoning Residential and is also part of the Urban Enterprise Zone which opens more opportunities....