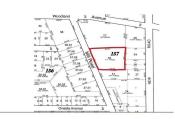

PROPERTY DETAILS

Type

 Block Number
 157

 Listing #
 590618

 Taxes
 4301.00

SARRINL

# **COMMENTS**

Over an acre of land in the middle of town, situated between Expressway and the Black Horse Pike, one block from Route 9. This is a mix zoning Residential and is also part of the Urban Enterprise Zone which opens more opportunities....