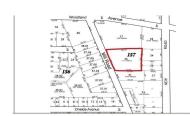

# PROPERTY DETAILS

Price \$99,000.00

Total Rooms
Bedrooms 0
Baths Full 0
Baths Half 0
Year Built
Type
Block Number 157

SHARMLS

# COMMENTS

Listing #

**Taxes** 

Over an acre of land in the middle of town, situated between Expressway and the Black Horse Pike, one block from Route 9. This is a mix zoning Residential and is also part of the Urban Enterprise Zone which opens more opportunities....