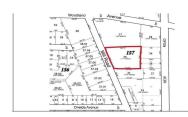

### COMMENTS

Over an acre of land in the middle of town, situated between Expressway and the Black Horse Pike, one block from Route 9. This is a mix zoning Residential and is also part of the Urban Enterprise Zone which opens more opportunities....

### **PROPERTY FEATURES**