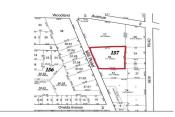

### **COMMENTS**

Over an acre of land in the middle of town, situated between Expressway and the Black Horse Pike, one block from Route 9. This is a mix zoning Residential and is also part of the Urban Enterprise Zone which opens more opportunities....

### **PROPERTY FEATURES**