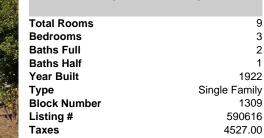

## Price \$1,049,000.00

| Total Ro<br>Bedroon<br>Baths Fu<br>Baths Ha<br>Year Bui |
|---------------------------------------------------------|
| Type<br>Block Nu<br>Listing #<br>Taxes                  |

| Total Rooms  | 9             |
|--------------|---------------|
| Bedrooms     | 3             |
| Baths Full   | 2             |
| Baths Half   | 1             |
| Year Built   | 1922          |
| Туре         | Single Family |
| Block Number | 1309          |
| Listing #    | 590616        |
| Taxes        | 4527.00       |
|              |               |