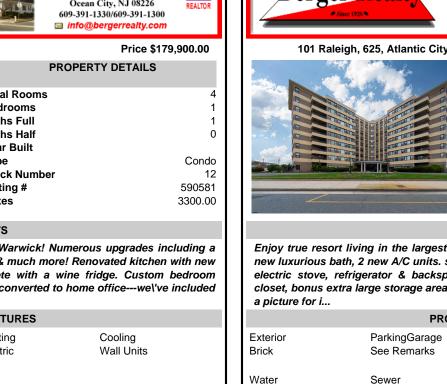

COMMENTS

Enjoy true resort living in the largest 1BR in the Warwick! Numerous upgrades including a new luxurious bath, 2 new A/C units. smart lights & much more! Renovated kitchen with new electric stove, refrigerator & backsplash complete with a wine fridge. Custom bedroom closet, bonus extra large storage area that can be converted to home office---we\'ve included a picture for i...