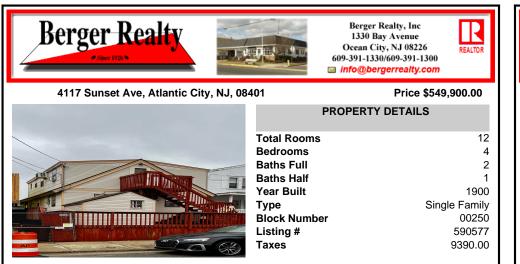

12

4 2

1

1900

00250

590577

9390.00

Single Family

| PROPERT                                                                                                         |
|-----------------------------------------------------------------------------------------------------------------|
| Total Rooms<br>Bedrooms<br>Baths Full<br>Baths Half<br>Year Built<br>Type<br>Block Number<br>Listing #<br>Taxes |