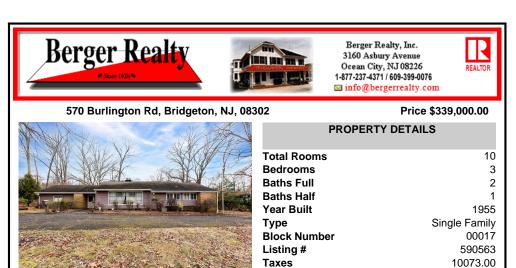

## COMMENTS

Expansive and filled with endless possibilities, this 2,600+ square foot, 3-bedroom, 2.5-bath ranch-style home sits on a generous +/- 2-acre lot-an increasingly rare find! From the moment you step in, you'll appreciate the craftsmanship and attention to detail, with custom built-ins throughout. Homes like this are a rarity; they simply don't build them like this anym...

**PROPERTY FEATURES** 

ParkingGarage Two Car

Coolina Central

Water Public

Sewer **Public Sewer** 

CONTACT

Scan to see Property page.

Heating

Baseboard

Underground Tank

Hot Water Oil

Ask for Joyce McMahon **Berger Realty Inc** 3160 Asbury Avenue, Ocean City Email to: jmm@bergerrealty.com