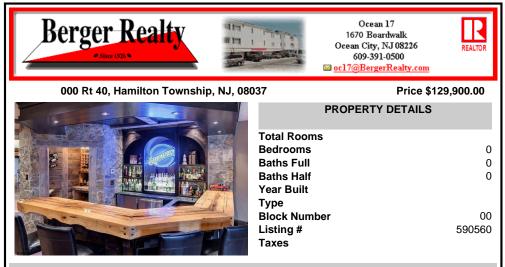

## COMMENTS

Type \"C\" Liquor License for Hamilton Township-Mays Landing. Renewed and waiting for its New Home. Type \"C\" allows package goods to be Sold on perimeter walls. Many explains of this throughout Atlantic County. Buyers must be able to pass Local, State, Federal licensing standards and have available funds to purchase. Must be cash sale! Photo for illustration purposes o...