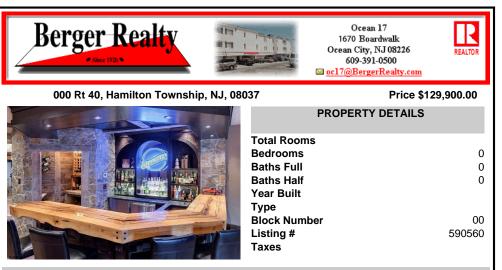

## COMMENTS

Type \"C\" Liquor License for Hamilton Township-Mays Landing. Renewed and waiting for its New Home. Type \"C\" allows package goods to be Sold on perimeter walls. Many explains of this throughout Atlantic County. Buyers must be able to pass Local, State, Federal licensing standards and have available funds to purchase. Must be cash sale! Photo for illustration purposes o...