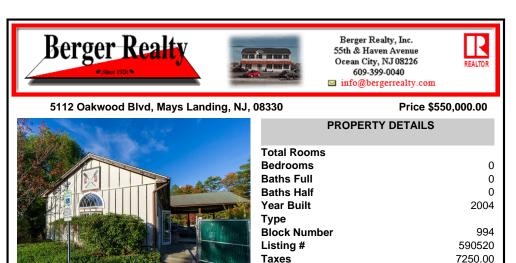

## COMMENTS

Don't miss this exceptional opportunity to own a versatile commercial property located in the heart of Mays Landing's industrial park. This well crafted, stick-frame structure boasts superior insulation and radiant heat cement flooring, ensuring a comfortable working environment year-round. Three Bays: Equipped with 8\' doors and 12\' ceilings, providing ample space ...