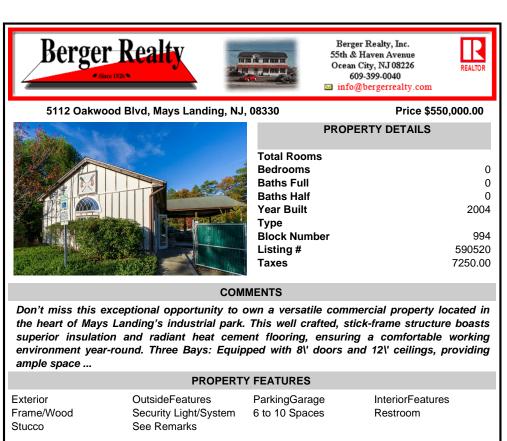

## COMMENTS

Don't miss this exceptional opportunity to own a versatile commercial property located in the heart of Mays Landing's industrial park. This well crafted, stick-frame structure boasts superior insulation and radiant heat cement flooring, ensuring a comfortable working environment year-round. Three Bays: Equipped with 8\' doors and 12\' ceilings, providing ample space ...