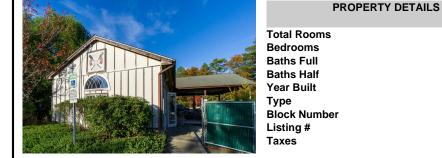

5112 Oakwood Blvd, Mays Landing, NJ, 08330

| Star 27 | PROPERTY DETAILS |         |
|---------|------------------|---------|
|         | Total Rooms      |         |
|         | Bedrooms         | 0       |
|         | Baths Full       | 0       |
|         | Baths Half       | 0       |
|         | Year Built       | 2004    |
|         | Туре             |         |
|         | Block Number     | 994     |
|         | Listing #        | 590520  |
|         | Taxes            | 7250.00 |

0

0

0

2004

994

590520 7250.00