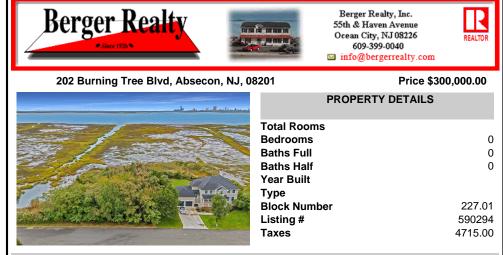

## COMMENTS

Discover the perfect canvas for your custom home on this spacious .8-acre (35,000 sq ft) lot, measuring 200\' x 175\', located in the beautiful and serene community of Absecon, NJ. Nestled among elegant custom-built homes, this rare find offers sweeping, unobstructed views of Atlantic City's skyline and the peaceful waters of Absecon Bay. Zoned R-1, this lot could be id...