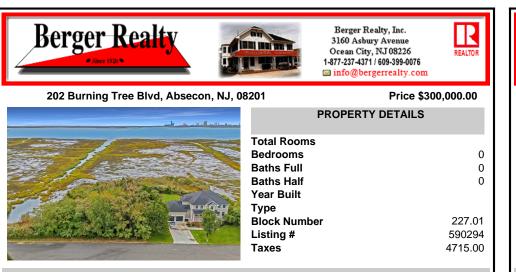

## COMMENTS

Discover the perfect canvas for your custom home on this spacious .8-acre (35,000 sq ft) lot, measuring 200\' x 175\', located in the beautiful and serene community of Absecon, NJ. Nestled among elegant custom-built homes, this rare find offers sweeping, unobstructed views of Atlantic City's skyline and the peaceful waters of Absecon Bay. Zoned R-1, this lot could be id...

## COMMENTS

**Block Number** 

Listing #

Taxes

Discover the perfect canvas for your custom home on this spacious .8-acre (35,000 sq ft) lot, measuring 200\' x 175\', located in the beautiful and serene community of Absecon, NJ. Nestled among elegant custom-built homes, this rare find offers sweeping, unobstructed views of Atlantic City's skyline and the peaceful waters of Absecon Bay. Zoned R-1, this lot could be id...