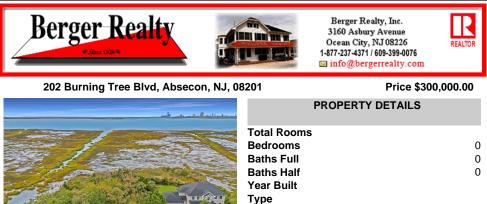

## COMMENTS

Discover the perfect canvas for your custom home on this spacious .8-acre (35,000 sq ft) lot, measuring 200\' x 175\', located in the beautiful and serene community of Absecon, NJ. Nestled among elegant custom-built homes, this rare find offers sweeping, unobstructed views of Atlantic City's skyline and the peaceful waters of Absecon Bay. Zoned R-1, this lot could be id...

## COMMENTS

**Block Number** 

Listing #

Taxes

Discover the perfect canvas for your custom home on this spacious .8-acre (35,000 sq ft) lot, measuring 200\' x 175\', located in the beautiful and serene community of Absecon, NJ. Nestled among elegant custom-built homes, this rare find offers sweeping, unobstructed views of Atlantic City's skyline and the peaceful waters of Absecon Bay. Zoned R-1, this lot could be id...