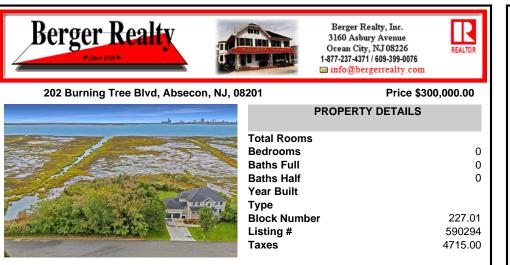

## COMMENTS

Discover the perfect canvas for your custom home on this spacious .8-acre (35,000 sq ft) lot, measuring 200\' x 175\', located in the beautiful and serene community of Absecon, NJ. Nestled among elegant custom-built homes, this rare find offers sweeping, unobstructed views of Atlantic City's skyline and the peaceful waters of Absecon Bay. Zoned R-1, this lot could be id...