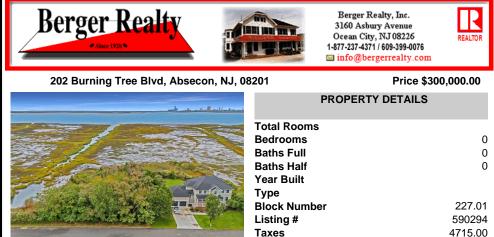

## COMMENTS

Discover the perfect canvas for your custom home on this spacious .8-acre (35,000 sq ft) lot, measuring 200\' x 175\', located in the beautiful and serene community of Absecon, NJ. Nestled among elegant custom-built homes, this rare find offers sweeping, unobstructed views of Atlantic City's skyline and the peaceful waters of Absecon Bay. Zoned R-1, this lot could be id...