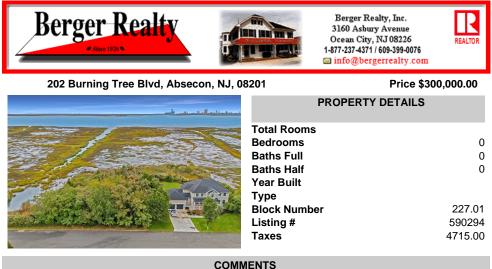

## COMMENTS

Discover the perfect canvas for your custom home on this spacious .8-acre (35,000 sq ft) lot, measuring 200\' x 175\', located in the beautiful and serene community of Absecon, NJ. Nestled among elegant custom-built homes, this rare find offers sweeping, unobstructed views of Atlantic City's skyline and the peaceful waters of Absecon Bay. Zoned R-1, this lot could be id...

Ask for Leon Grisbaum Berger Realty Inc 3160 Asbury Avenue, Ocean City Call: Email to:

Discover the perfect canvas for your custom home on this spacious .8-acre (35,000 sq ft) lot, measuring 200\' x 175\', located in the beautiful and serene community of Absecon, NJ. Nestled among elegant custom-built homes, this rare find offers sweeping, unobstructed views of Atlantic City's skyline and the peaceful waters of Absecon Bay. Zoned R-1, this lot could be id...