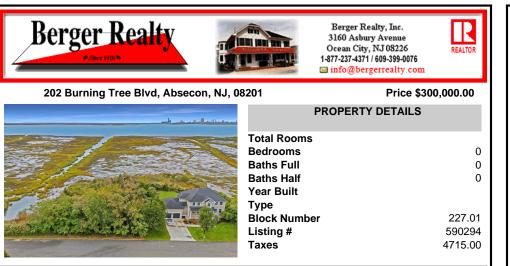

## COMMENTS

Discover the perfect canvas for your custom home on this spacious .8-acre (35,000 sq ft) lot, measuring 200\' x 175\', located in the beautiful and serene community of Absecon, NJ. Nestled among elegant custom-built homes, this rare find offers sweeping, unobstructed views of Atlantic City's skyline and the peaceful waters of Absecon Bay. Zoned R-1, this lot could be id...

Ask for Leon Grisbaum Berger Realty Inc 3160 Asbury Avenue, Ocean City Call: Email to:

Discover the perfect canvas for your custom home on this spacious .8-acre (35,000 sq ft) lot, measuring 200\' x 175\', located in the beautiful and serene community of Absecon, NJ. Nestled among elegant custom-built homes, this rare find offers sweeping, unobstructed views of Atlantic City's skyline and the peaceful waters of Absecon Bay. Zoned R-1, this lot could be id...