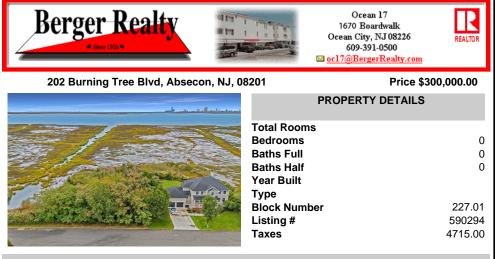

## COMMENTS

Discover the perfect canvas for your custom home on this spacious .8-acre (35,000 sq ft) lot, measuring 200\' x 175\', located in the beautiful and serene community of Absecon, NJ. Nestled among elegant custom-built homes, this rare find offers sweeping, unobstructed views of Atlantic City's skyline and the peaceful waters of Absecon Bay. Zoned R-1, this lot could be id...