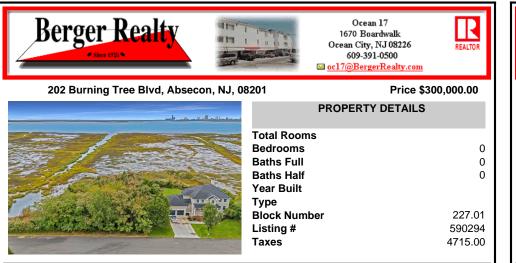

## COMMENTS

Discover the perfect canvas for your custom home on this spacious .8-acre (35,000 sq ft) lot, measuring 200\' x 175\', located in the beautiful and serene community of Absecon, NJ. Nestled among elegant custom-built homes, this rare find offers sweeping, unobstructed views of Atlantic City's skyline and the peaceful waters of Absecon Bay. Zoned R-1, this lot could be id...