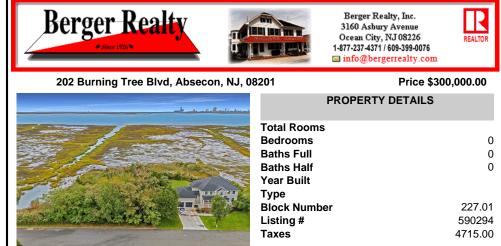

## COMMENTS

Discover the perfect canvas for your custom home on this spacious .8-acre (35,000 sq ft) lot, measuring 200\' x 175\', located in the beautiful and serene community of Absecon, NJ. Nestled among elegant custom-built homes, this rare find offers sweeping, unobstructed views of Atlantic City's skyline and the peaceful waters of Absecon Bay. Zoned R-1, this lot could be id...