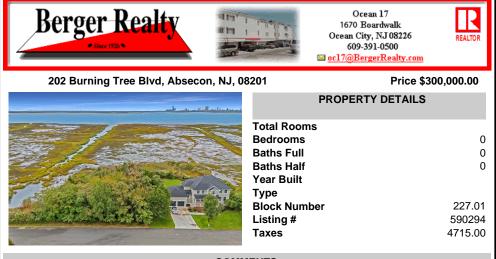

## COMMENTS

Discover the perfect canvas for your custom home on this spacious .8-acre (35,000 sq ft) lot, measuring 200\' x 175\', located in the beautiful and serene community of Absecon, NJ. Nestled among elegant custom-built homes, this rare find offers sweeping, unobstructed views of Atlantic City's skyline and the peaceful waters of Absecon Bay. Zoned R-1, this lot could be id...

## **PROPERTY FEATURES**