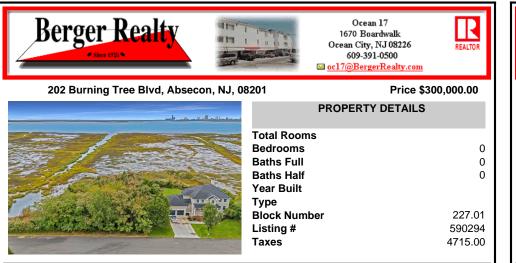

## COMMENTS

Discover the perfect canvas for your custom home on this spacious .8-acre (35,000 sq ft) lot, measuring 200\' x 175\', located in the beautiful and serene community of Absecon, NJ. Nestled among elegant custom-built homes, this rare find offers sweeping, unobstructed views of Atlantic City's skyline and the peaceful waters of Absecon Bay. Zoned R-1, this lot could be id...

## **PROPERTY FEATURES**