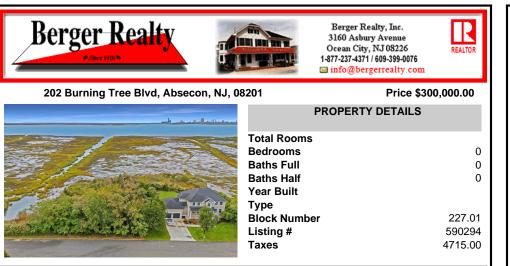

## COMMENTS

Discover the perfect canvas for your custom home on this spacious .8-acre (35,000 sq ft) lot, measuring 200\' x 175\', located in the beautiful and serene community of Absecon, NJ. Nestled among elegant custom-built homes, this rare find offers sweeping, unobstructed views of Atlantic City's skyline and the peaceful waters of Absecon Bay. Zoned R-1, this lot could be id...