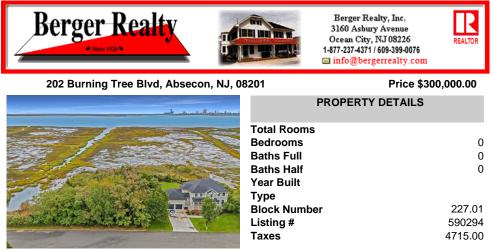

## COMMENTS

Discover the perfect canvas for your custom home on this spacious .8-acre (35,000 sq ft) lot, measuring 200\' x 175\', located in the beautiful and serene community of Absecon, NJ. Nestled among elegant custom-built homes, this rare find offers sweeping, unobstructed views of Atlantic City's skyline and the peaceful waters of Absecon Bay. Zoned R-1, this lot could be id...