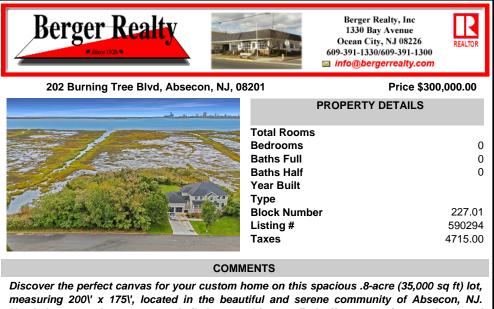

## COMMENTS

Discover the perfect canvas for your custom home on this spacious .8-acre (35,000 sq ft) lot, measuring 200\' x 175\', located in the beautiful and serene community of Absecon, NJ. Nestled among elegant custom-built homes, this rare find offers sweeping, unobstructed views of Atlantic City's skyline and the peaceful waters of Absecon Bay. Zoned R-1, this lot could be id...