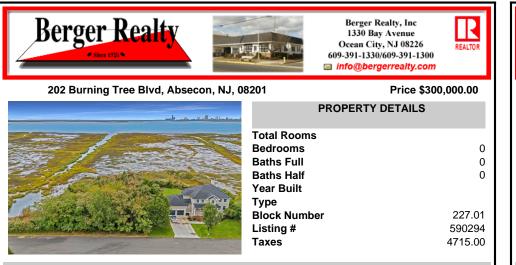

## COMMENTS

Discover the perfect canvas for your custom home on this spacious .8-acre (35,000 sq ft) lot, measuring 200\' x 175\', located in the beautiful and serene community of Absecon, NJ. Nestled among elegant custom-built homes, this rare find offers sweeping, unobstructed views of Atlantic City's skyline and the peaceful waters of Absecon Bay. Zoned R-1, this lot could be id...