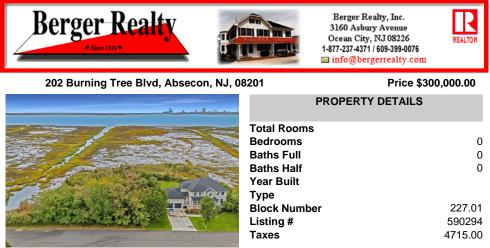

## COMMENTS

Discover the perfect canvas for your custom home on this spacious .8-acre (35,000 sq ft) lot, measuring 200\' x 175\', located in the beautiful and serene community of Absecon, NJ. Nestled among elegant custom-built homes, this rare find offers sweeping, unobstructed views of Atlantic City's skyline and the peaceful waters of Absecon Bay. Zoned R-1, this lot could be id...