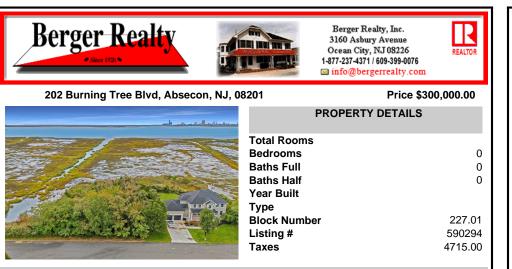

## COMMENTS

Discover the perfect canvas for your custom home on this spacious .8-acre (35,000 sq ft) lot, measuring 200\' x 175\', located in the beautiful and serene community of Absecon, NJ. Nestled among elegant custom-built homes, this rare find offers sweeping, unobstructed views of Atlantic City's skyline and the peaceful waters of Absecon Bay. Zoned R-1, this lot could be id...